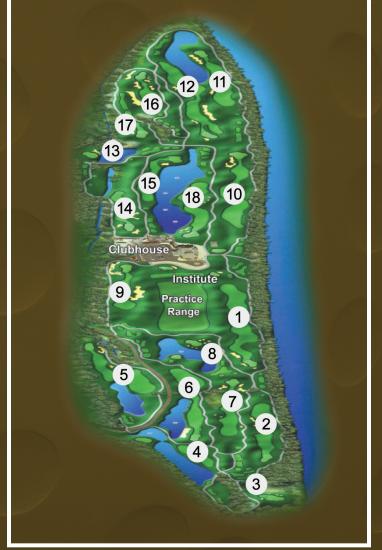

Carved from the banks of the Cumberland River, Gaylord Springs has earned its place among the nation's best. Designed by former U.S. Open and PGA Champion Larry Nelson, our Scottish links-style, par 72 layout offers 18 challenging holes bordered by limestone bluffs, a true Tennessee Treasure. At the signature 4th hole, you'll find our century-old springhouse from which the club derived its name.