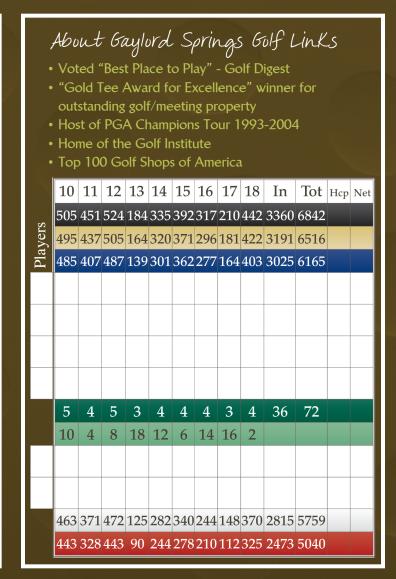

615-458-1730 | 866-51-LINKS 18 Springhouse Lane | Nashville, TN 37214

GaylordSprings.com

follow us at www.twitter.com/GaylordSprings

GaylordSprings.com

| Cours                 | se Rating / Slope                                                  |     |     |     |                                                                                        | Recommended Skill Level |     |     |          |      |  |
|-----------------------|--------------------------------------------------------------------|-----|-----|-----|----------------------------------------------------------------------------------------|-------------------------|-----|-----|----------|------|--|
| Gold<br>Blue<br>White | 73.8 / 136<br>72.3 / 133<br>70.6 / 128<br>68.8 / 119<br>70.1 / 115 |     |     |     | 0 - 4 Handicap<br>5 - 12 Handicap<br>13 - 19 Handicap<br>20 - 26 Handicap<br>27 & over |                         |     |     |          |      |  |
| Hole                  | 1                                                                  | 2   | 3   | 4   | 5                                                                                      | 6                       | 7   | 8   | 9        | Out  |  |
| Black                 | 529                                                                | 441 | 160 | 392 | 444                                                                                    | 533                     | 455 | 179 | 349      | 3482 |  |
| Gold                  | 504                                                                | 420 | 149 | 380 | 432                                                                                    | 513                     | 428 | 161 | 338      | 3325 |  |
| Blue                  | 491                                                                | 402 | 145 | 338 | 416                                                                                    | 485                     | 401 | 148 | 314      | 3140 |  |
|                       |                                                                    |     |     |     |                                                                                        |                         |     |     |          |      |  |
|                       |                                                                    |     |     |     |                                                                                        |                         |     |     |          |      |  |
|                       |                                                                    |     |     |     |                                                                                        |                         |     |     |          |      |  |
|                       |                                                                    |     |     |     |                                                                                        |                         |     |     |          |      |  |
| Par                   | 5                                                                  | 4   | 3   | 4   | 4                                                                                      | 5                       | 4   | 3   | 4        | 36   |  |
| Handicap              | 9                                                                  | 3   | 15  | 11  | 1                                                                                      | 7                       | 5   | 17  | 13       |      |  |
|                       |                                                                    |     |     |     |                                                                                        |                         |     |     |          |      |  |
|                       |                                                                    |     |     |     |                                                                                        |                         |     |     |          |      |  |
| White                 | 472                                                                | 374 | 125 | 300 | 400                                                                                    | 461                     | 387 | 122 | 303      | 2944 |  |
| Red                   | 459                                                                | 331 | 108 | 232 | 291                                                                                    | 410                     | 344 | 94  | 298      | 2567 |  |
|                       |                                                                    |     |     |     |                                                                                        |                         |     |     | 28, 27.2 | - A  |  |